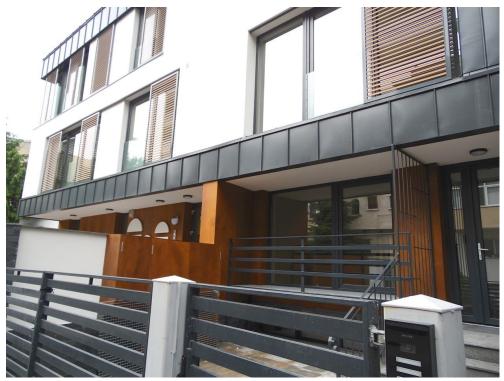

# **DESCRIPTION**

The office building offered for sale is situated at only 10 minutes distance from Victoriei Square with easy access to all means of transportation.

## **CARACTERISTICS**

► AREA: Turda

▶ Usable surface: 310 sqm ▶ Built surface: 390 sqm ▶ Land Surface: 108 sqm

▶ Maximum height: D+P+1E+M