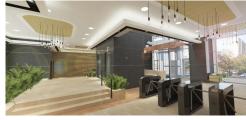

#### FINISHES/EQUIPMENT

▶ Others: Video Surveillance, AC, Elevator, Internet and Voice Connection, TV Cable, Administrare, Garage

#### Facilities:

- open space;
- usable height is 5 m;
- the space will be changed in order to be used for offices, accordingly with the tenants needs;
- air conditioning;

- elevator of great capacity;- kitchenette;- parking places;Available immediately.