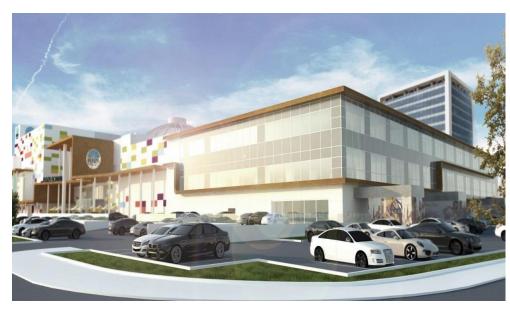

# Timisoara Blvd

# **Offices for Rent**

## **DESCRIPTION**

Office spaces for rent situated in western side of Bucharest at the crossroad between Timisoara Boulevard and Lujerului, with easy access to all means of transportation including the subway.