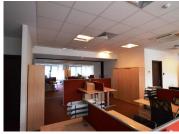

elevator

HVAC Toshiba air conditioning;

own central heating;

1st floor: 251 sqm usable area (from which 10% are common spaces) 2nd Floor: 251 sqm usable area (from which 10% are common spaces)

Rental price: Euro 3,000 / month + VAT/ floor