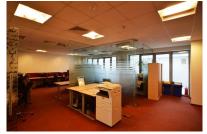

elevator

HVAC Toshiba air conditioning;

own central heating;

1st floor: 251 sqm usable area (from which 10% are common spaces) 2nd Floor: 251 sqm usable area (from which 10% are common spaces)

Rental price: Euro 3,000 / month + VAT/ floor