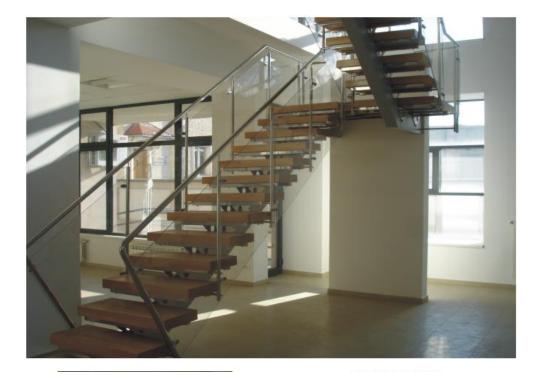

#### Layout

Total usable area: 383.2 sqm

Ground floor: 206.9 sqm

Mezaninne: 176.3 sqm

Afferent land: 67.96 sqm

#### DESCRIPTION

Commercial space for sale situated in Nicolae Titulescu Boulevard at the ground floor and mezannine of a residential building.

Facilities:

- open space;
- 2 sanitary groups/ level;
- arranged;
- own central heating;