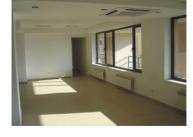

#### Layout

Total usable area: 383.2 sqm

Ground floor: 206.9 sqm

Mezaninne: 176.3 sqm

Afferent land: 67.96 sqm

#### DESCRIPTION

Commercial space for sale situated in Nicolae Titulescu Boulevard at the ground floor and mezannine of a residential building.

Facilities:

- open space;
- 2 sanitary groups/ level;
- arranged;
- own central heating;