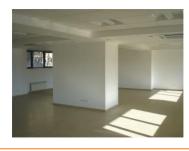

#### Layout

Total usable area: 383.2 sqm

Ground floor: 206.9 sqm

Mezaninne: 176.3 sqm

Afferent land: 67.96 sqm

#### DESCRIPTION

Commercial space for sale situated in Nicolae Titulescu Boulevard at the ground floor and mezannine of a residential building.

Facilities:

- open space;
- 2 sanitary groups/ level;
- arranged;
- own central heating;