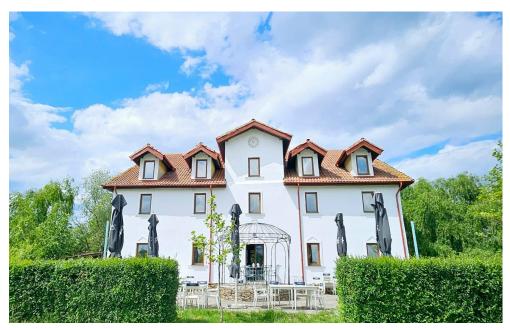

## **DESCRIPTION**

Special property for sale – Building with functional Golf Club.

The property is situated at 30 km distance from Bucharest, in Northern side and consists in:

Land plot: 100.000 sqm
Building disposed on GF+1F
9 hole layout of around 1,651 sqm
Tennis court,

Restaurant with a capacity of 70 places; Terrace with a capacity of 50 places

Swimming pool;

2,700,000 EUR 35.47 BITCOIN

1,630.91 ETHEREUM