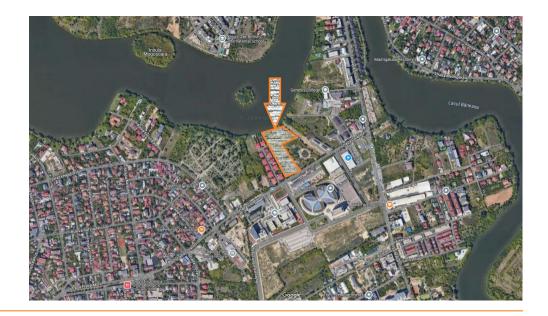

## **DESCRIPTION**

The land is located in the North area of Bucharest, in the vicinity of Petrom City. This property offers easy access to all the importanta areas in the city, having a large exposure to Straulesti Lake. On the land plot can be developed residential/ commercial and or offices. Land plot:

7.458 sqm (3 parcels) 1st parcel: 5,006 sqm 2nd parcel: 1,124 sqm 3rd parcel: 1,328 sqm Lake frontage: ~50m Street frontage: ~30m

Large street opening and lake frontage.

POT 45% CUT 1.3

Hmaxim: GF+2F V4 partially.