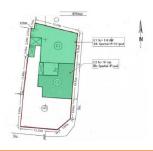

## CARACTERISTICS

- AREA: Stirbei Voda
- Land Surface: 430 sqm
- End-use: Rezidential
- No. of openings: 2

## DESCRIPTION

The land plot offered for sale is situated in Stirbei Voda area, very close to Cismigiu Park, benefiting of a large frontage to 2 main streets. H max: B+GF+4F CUT: 3.25

POT: 65 %

Total built area: 1.730 sqm