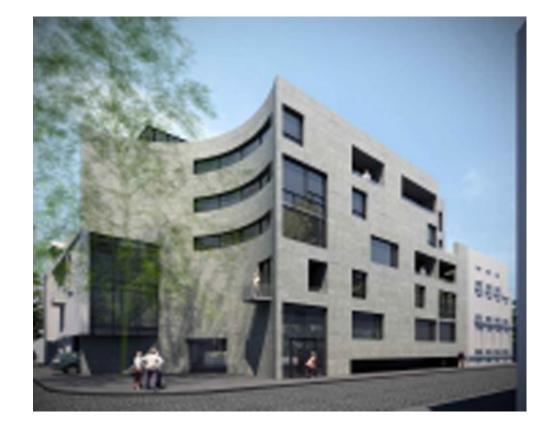

## DESCRIPTION

The land plot offered for sale is situated in Stirbei Voda area, very close to Cismigiu Park, benefiting of a large frontage to 2 main streets. H max: B+GF+4F CUT: 3.25

POT: 65 %

Total built area: 1.730 sqm

Due to its exceptional location, the land plot is perfectly suitable for many development types of buildings.

750,000 EUR + VAT

9.13 BITCOIN + VAT

474.84 ETHEREUM + VAT

REGATTA® - Leader of Romanian Real Estate Brands Phone: 021.232.90.12, 021.232.90.88 /// E-mail: office@regatta.ro