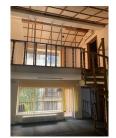

1st Floor: 4 rooms, 2 bathroom;

Attic: open space, 2 rooms, bathroom;

Facilities: parquet ceramic tiles; insulated windows; air conditioning;

4,000 EUR 0.05 BITCOIN 2.46 ETHEREUM