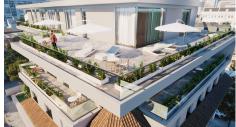

A series of endowments make this project to be unique on the luxury apartment market:

To the terraces, the windows and doors are floor-to-ceiling: an ergonomic extension is made opening the doors to the terrace, which increases the living space in an elegant way.

Central air conditioning system in ceilings, remotely controllable by telephone.

underfloor heating;

concierge services;

underground parking;

Among the 10 apartments available, the 5-room apartment on the 2nd floor, with an area of 250 sqm + 46 sqm terrace, stands out exceptionally.