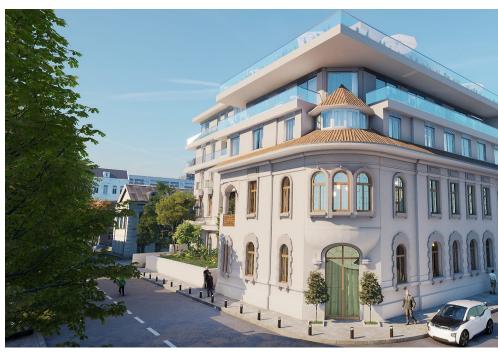

#### DESCRIPTION

"La Maison Dumbrava" is situated very close to Ioanid Park, Dacia Boulevard and Gradina Icoanei, one of the most elegant and exquisite area in Bucharest.

This is an unique concept, where the classic architecture of the building combines the noble facade created by the architect Paul Smarandescu, one of the great architects of the interwar period, in 1919, with a modern facade with a minimalist design. The result is a new - old, harmonious and sophisticated antithetical ensemble that will give a special status to its beneficiaries.

"La Maison Dumbrava" has only 10 apartments which gives the house the comfort of a villa having, in the same time, all the endowments and facilities of a modern building.

An unique feature of this complex is the apartment's height, which is 4 meters (the usual height of new apartments in Bucharest is 2.80 - 3.10 meters)

A series of endowments make this project to be unique on the luxury apartment market:

To the terraces, the windows and doors are floor-to-ceiling: an ergonomic extension is made opening the doors to the terrace, which increases the living space in an elegant way.