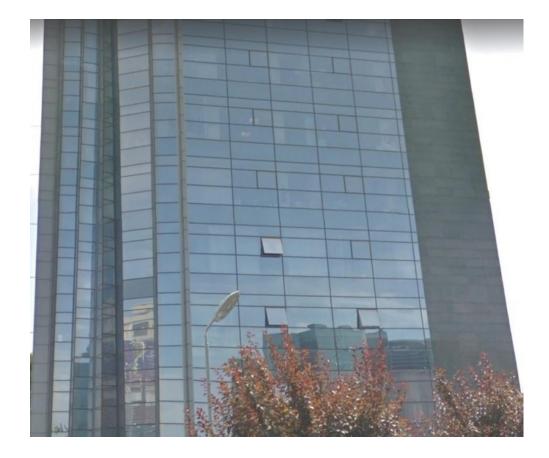

#### **CARACTERISTICS**

► AREA: Baneasa

►Usable surface: 294 sqm

▶ Parking places: 32

▶ Floor: Etaj 7

Construction year: 2008

Maximum height: D+P+7E

## **DESCRIPTION**

Office spaces for rent located in Baneasa, Bucharest, benefiting from easy access to all directions of the city.

#### Facilities:

- · glass curtain wall / ventilated
- windows that open / each floor
- · air conditioning system hot / cold / VRV
- 2 elevators Schindler; for 6 and 8 people
  - fire detection system, fire hydrants
- video surveillance system;
- voice data cabling