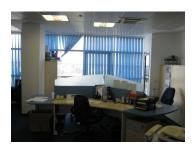

## **DESCRIPTION**

Office spaces for rent located in Baneasa, Bucharest, benefiting from easy access to all directions of the city.

• floating floor;

• 1-7 floor carpet

• 4 parking plots (50 Euro/sqm/ month);

Maintenace: 3 Euro/sqm/ month

12 EUR sqm + VAT

0.01 ETHEREUM sqm + VAT