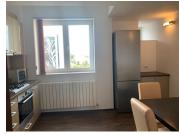

## CARACTERISTICS

- AREA: Dorobanti
- Usable surface: 145 sqm
- No. of Rooms: 4
- No. of Bathrooms: 2
- Parking places: 1
- **Floor**: 5
- Balconies : 2

## DESCRIPTION

The apartment offered for rent is situated in Dorobanti area, close to Romanian National Television, to Charles de Gaull Square and Herastrau park. The apartment is divided in 4 rooms, hall, 2 bathrooms, kitchen, 2 balconies; Good quality finishings, wooden parquet, ceramic tiles, 1 parking place in the underground.