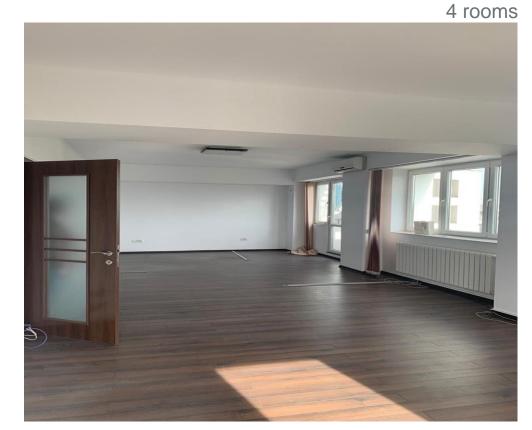

## CARACTERISTICS

- AREA: Dorobanti
- Usable surface: 145 sqm
- No. of Rooms: 4
- No. of Bathrooms: 2
- Parking places: 1
- **Floor**: 5
- Balconies : 2

## DESCRIPTION

The apartment offered for rent is situated in Dorobanti area, close to Romanian National Television, to Charles de Gaull Square and Herastrau park. The apartment is divided in 4 rooms, hall, 2 bathrooms, kitchen, 2 balconies; Good quality finishings, wooden parquet, ceramic tiles, 1 parking place in the underground.