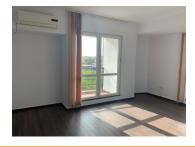

## CARACTERISTICS

- AREA: Dorobanti
- Usable surface: 145 sqm
- No. of Rooms: 4
- No. of Bathrooms: 2
- Parking places: 1
- **Floor**: 5
- Balconies : 2

## DESCRIPTION

The apartment offered for rent is situated in Dorobanti area, close to Romanian National Television, to Charles de Gaull Square and Herastrau park. The apartment is divided in 4 rooms, hall, 2 bathrooms, kitchen, 2 balconies; Good quality finishings, wooden parquet, ceramic tiles, 1 parking place in the underground.