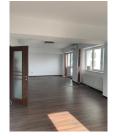

## CARACTERISTICS

- AREA: Dorobanti
- Usable surface: 145 sqm
- No. of Rooms: 4
- No. of Bathrooms: 2
- Parking places: 1
- **Floor**: 5
- Balconies : 2

## DESCRIPTION

The apartment offered for rent is situated in Dorobanti area, close to Romanian National Television, to Charles de Gaull Square and Herastrau park. The apartment is divided in 4 rooms, hall, 2 bathrooms, kitchen, 2 balconies; Good quality finishings, wooden parquet, ceramic tiles, 1 parking place in the underground.