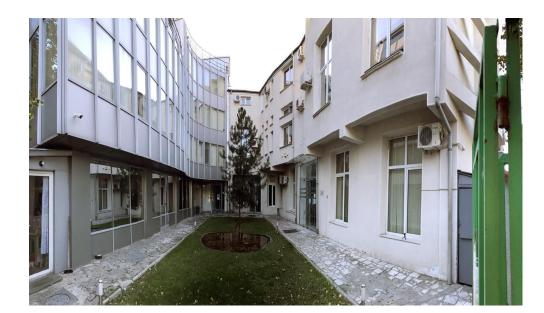

# DESCRIPTION

The office buildings offered for sale are situated in the immediate vicinity of Barbu Varecsu Boulevard, at only a few minutes distance from Floreasca business areaand Stefan cel Mare subway.

- Facilities:
- own central heating
- air conditioning;parking places;
- carpet;
- IT and phone wiring;
- ISU authorization;

The 2 office buildings were built in different years:

C1 was built in 2000

C2 was built in 2010