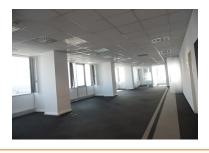

### Layout

Available areas:

9th floor: 3709 sqm 13th floor: 517 sqm

Maintenance: 4.3 Euro/ sqm/ month + VAT

Underground parking place: 100 Euro/place/month + VAT

Outside parking place: 80 Euro/place/month

+ VAT

### **DESCRIPTION**

The office spaces offered for rent is situated near by Barbu Vacarescu Boulevard, benefiting of easy access to all the means of transportation.

Amenities/ Facilities:

Glass curtain
Fixed and mobile windows
Suspended ceilings with light
Floating floor
24 hours security system
Fire detection system
Internet