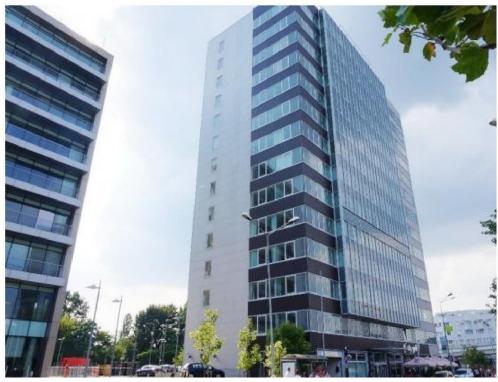

### **CARACTERISTICS**

► AREA: Barbu Vacarescu ► Usable surface: 887 sqm

**▶ Floor**: Et.9, Et.13

Maximum height: 2S+ P + 13E

### **DESCRIPTION**

The office spaces offered for rent is situated near by Barbu Vacarescu Boulevard, benefiting of easy access to all the means of transportation.

Amenities/ Facilities:

Glass curtain
Fixed and mobile windows
Suspended ceilings with light
Floating floor
24 hours security system
Fire detection system
Internet