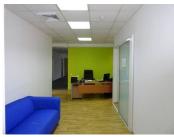

#### Facilities:

- air conditioning -2 pipes system
- suspended ceiling with built in lightning units
- 24 hours units security
- kitchen on each floor
- 2 elevators;
- gas fired central heating;
- fully equipped sanitary groups