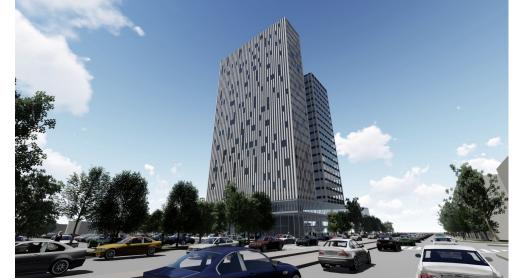

## DESCRIPTION

The land for sale is situated in Bucharest, in the central area, very close to Stefan Cel Mare Boulevard and Calea Floreasca.

The land plot has all utilities available. Frontage: Barbu Vacarescu Boulevard.

Urbanism information:

- PUZ UNDER APPROVAL
- POT: max 70%
- CUT max 4

1,500 EUR sqm + VAT

0.02 BITCOIN sqm + VAT 1.07 ETHEREUM sqm + VAT

REGATTA® - Leader of Romanian Real Estate Brands Phone: 021.232.90.12, 021.232.90.88 /// E-mail: office@regatta.ro