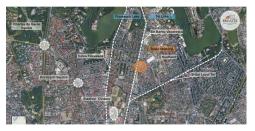

## DESCRIPTION

The land for sale is situated in Bucharest, in the central area, very close to Stefan Cel Mare Boulevard and Calea Floreasca.

The land plot has all utilities available. Frontage: Barbu Vacarescu Boulevard.