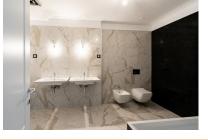

## 5 rooms

THE REAL ESTATE COMPANY SINCE 1993

- AREA: Herastrau
- Usable surface: 327 sqm

Herastrau

- Built surface: 480 sqm
- No. of Bedrooms: 4
- No. of Rooms: 5
- No. of Bathrooms: 5
- **Floor**: 10
- Construction year: 2019
- Maximum height: S+P+10
- Balconies : 1

## DESCRIPTION

Penthouse located in the most representative residential neighborhood - Herastrau, Near Bd. Aviatorilor, Charles de Gaulle Square and Mircea Eliade. The apartment in terms of interior compartmentalization consists of: -living room -four bedrooms -kitchen -five bathrooms - underground parking spaces (not included in the price) 50,000 euros + VAT Features: -spa, fitness, reception, security -professional ventilation system -videointerfon The surface of the terrace is 90 sqm