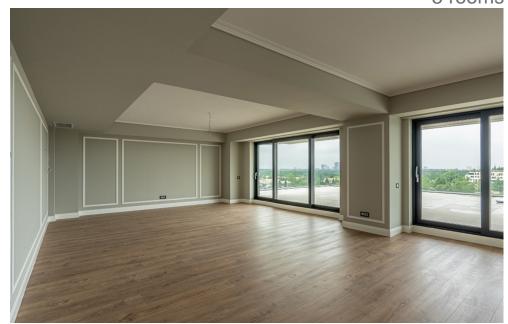

## 5 rooms

THE REAL ESTATE COMPANY SINCE 1993

- AREA: Herastrau
- Usable surface: 327 sqm

Herastrau

- Built surface: 480 sqm
- No. of Bedrooms: 4
- No. of Rooms: 5
- No. of Bathrooms: 5
- **Floor**: 10
- Construction year: 2019
- Maximum height: S+P+10
- Balconies : 1

## DESCRIPTION

Penthouse located in the most representative residential neighborhood - Herastrau, Near Bd. Aviatorilor, Charles de Gaulle Square and Mircea Eliade. The apartment in terms of interior compartmentalization consists of: -living room -four bedrooms -kitchen -five bathrooms - underground parking spaces (not included in the price) 50,000 euros + VAT Features: -spa, fitness, reception, security -professional ventilation system -videointerfon The surface of the terrace is 90 sqm