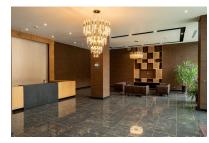

## DESCRIPTION

Penthouse located in the most representative residential neighborhood - Herastrau, Near Bd. Aviatorilor, Charles de Gaulle Square and Mircea Eliade. The apartment in terms of interior compartmentalization consists of: -living room -four bedrooms -kitchen -five bathrooms - underground parking spaces (not included in the price) 50,000 euros + VAT Features: -spa, fitness, reception, security -professional ventilation system -videointerfon The surface of the terrace is 90 sqm