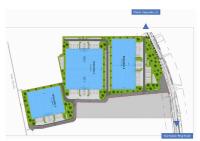

## Layout

Available areas:

Built area: 13,000 sqm (available immediately)

Built area: 17,000 sqm (available Q1, 2021)