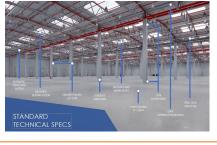

## DESCRIPTION

The logistic park is situated in North Western side of Bucharest, an area with a great logistic development, with easy access to the Ring Road and to DN7. EXCELLENT LOCATION IN THE NORTH OF BUCHAREST ALONG THE NATIONAL ROAD 7 to Bucharest City Center 20 min to Bucharest Otopeni Airport 15 min to Bucharest Ring Road 5 min DESCRIPTION – CHARACTERISTICS: The facilities comprise warehouse and office space, divided in comfortable units, which the tenant can freely combine and adapt Workforce widely available Nearby public bus station (20 meters) - to Buftea, Chitila, Bucharest Nearby suburban train station (S?b?reni,1 km) Direct access via 4 lane DN7, designed for heavy traffic Immediate access to Ring Road (4 km) and to A1, A2, A3 Flexible extension options- total of 50,000 sq. m facilities Spacious maneuvering and parking areas for cars and trucks Gatehouse with 24 hrs guarded security Floor loading capacity 5t / sqm Clear height of 10 m 24 m x 12 m internal grid 1 dock leveller / 800 sqm Outside truck court depth of 35 m All access roads to the site suited for heavy transport