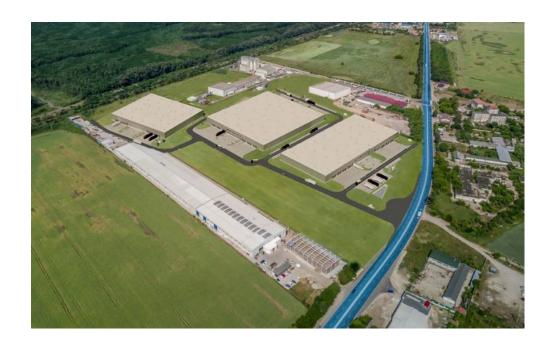

## DESCRIPTION

The logistic park is situated in North Western side of Bucharest, an area with a great logistic development, with easy access to the Ring Road and to DN7. EXCELLENT LOCATION IN THE NORTH OF BUCHAREST ALONG THE NATIONAL ROAD 7 to Bucharest City Center 20 min to Bucharest Otopeni Airport 15 min to Bucharest Ring Road 5 min DESCRIPTION – CHARACTERISTICS: The facilities comprise warehouse and office space, divided in comfortable units, which the tenant can freely combine and adapt Workforce widely available Nearby public bus station (20 meters) - to Buftea, Chitila, Bucharest Nearby suburban train station (S?b?reni,1 km) Direct access via 4 lane DN7, designed for heavy traffic Immediate access to Ring Road (4 km) and to A1, A2, A3 Flexible extension options- total of 50,000 sq. m facilities Spacious maneuvering and parking areas for cars and trucks Gatehouse with 24 hrs guarded security Floor loading capacity 5t / sqm Clear height of 10 m 24 m x 12 m internal grid 1 dock leveller / 800 sqm Outside truck court depth of 35 m All access roads to the site suited for heavy transport