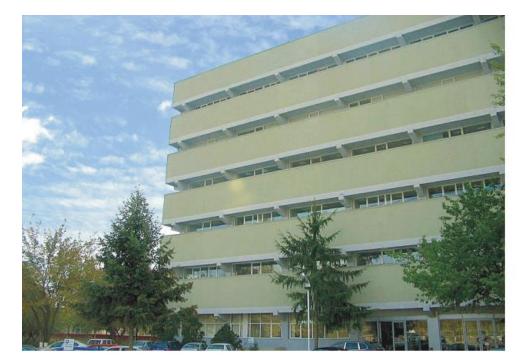

## CARACTERISTICS

- **AREA**: Dimitrie Pompei
- Usable surface: 3098.7 sqm
- Parking places: 100
- **Floor**: P, Et.1, Et.3, Et.4
- Maximum height: S+P+5E

Others: AC, Elevator, Heating System, Internet and Voice Connection, Parquet,

## DESCRIPTION

Office building situated in Dimitrie Pompei area at only a few minutes away from Pipera subway station.

Facilities:

- open space

- in the kitchen separate installation of ventilation
- sanitary group and shower
- security, reception
- parking places