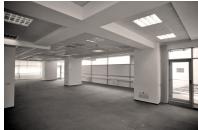

#### Layout

5th floor: 371 sqm

Facilities:

- open-space
- modern utilities
- false ceiling
- fire prevention system with smoke detectors HVAC
- security system; 2-4 parking plots; maintenance: 3.25 Euro/ sqm/ month + VAT

parking places: 100 Euro/place/month + VAT in the underground