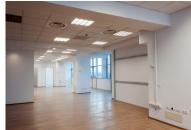

#### Layout

5th floor: 371 sqm

Facilities:

- open-space
- modern utilities
- false ceiling
- fire prevention system with smoke detectors HVAC
- security system; 2-4 parking plots; maintenance: 3.25 Euro/ sqm/ month + VAT

parking places: 100 Euro/place/month + VAT in the underground