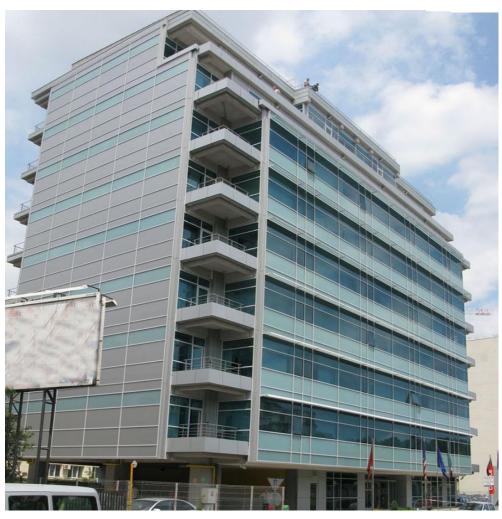

## Bd. Libertatii

# **Offices for Rent**

#### **CARACTERISTICS**

AREA: Bd. Libertatii

▶ Usable surface: 371 sqm

Floor: Et.5

Maximum height: S+P+8 E

### **DESCRIPTION**

Office building for rent situated very close to Marriot Hotel and Parlamentului Palace benefiting of great visibility and easy access to all the important point of interest in the city.