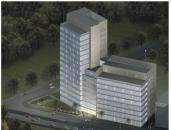

### **CARACTERISTICS**

► AREA: Barbu Vacarescu ► Usable surface: 5000 sqm

**▶Owner**: Legal entity

**▶ Floor**: 3

Maximum height: 4S+P+14E;4S+P+8E

▶ Subdivision: open space