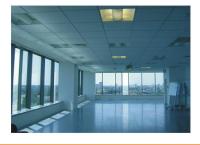

### **DESCRIPTION**

Office space for rent located just a few minutes away from Barbu Vacarescu boulevard, with easy access to public transportation. Facilities:

- Open space;
- False ceiling;
- Sprinkler system;
- Heating and cooling system (HVAC)
- Lighting system;
- Access control (card);
- 24h security;
- 8 elevators serving both upper floors and basements;
- Cafeteria 150 places;
- Parking spaces.