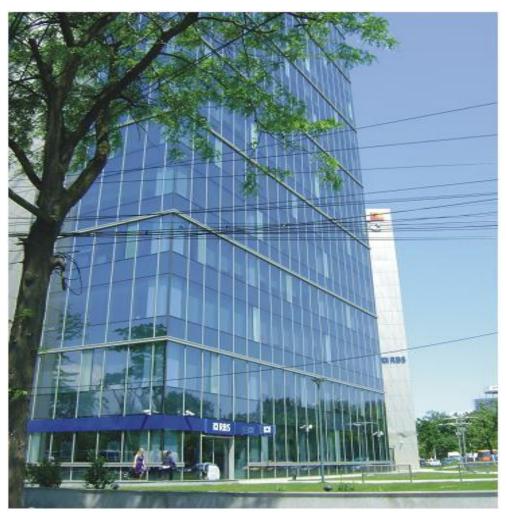

### **CARACTERISTICS**

► AREA: Barbu Vacarescu ► Usable surface: 5000 sqm

**▶Owner**: Legal entity

**▶ Floor**: 3

Maximum height: 4S+P+14E;4S+P+8E

▶ Subdivision: open space

### **DESCRIPTION**

Office space for rent located just a few minutes away from Barbu Vacarescu boulevard, with easy access to public transportation. Facilities:

- Open space;
- False ceiling;
- Sprinkler system;
- Heating and cooling system (HVAC)
- Lighting system;
- Access control (card);
- 24h security;
- 8 elevators serving both upper floors and basements;
- Cafeteria 150 places;
- Parking spaces.

The location offers easy access to all areas of the capital and interest to all public transportation. Available: immediately

16 EUR sqm + VAT

0.01 ETHEREUM sqm + VAT