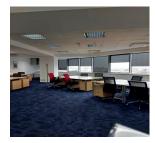

#### Layout

Available surfaces: 1st Floor: 783 sqm 6th Floor: 310 sqm + 128 sqm 7th, 9th, 10th Floor: 310 sqm/ floor Maintenance: 3.5 Euro/sqm/month + VAT Terrace: 4 Euro/ sqm/month + VAT

### FINISHES/EQUIPMENT

Others: A/CLiftCentrala terminaConexiune/retea date voce internetScara de serviciuDrum de acces asfaltatAdministrareGarajParchetGresieFaiantaGeamuri termopan

#### DESCRIPTION

Office space for rent Bucharest, located close to Victoriei Avenue, a few minutes away from Victoria Square and Charles de Gaulle Square. Facilities: - false ceiling;

- Telephone and computer network;
- Cable Internet;
- Air conditioning;
- security;
- reception; kitchen and wash room, card control access Parking places;