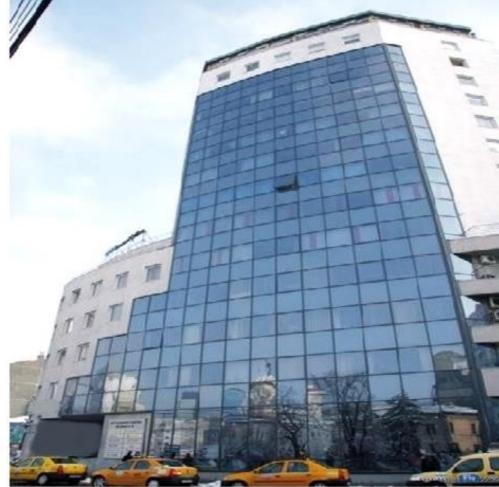

# Victoriei

# **Offices for Rent**

## CARACTERISTICS

- AREA: Victoriei
- **Usable surface**: 2023 sqm
- **Floor**: Et.1, Et. 6, Et.7, Et.9, Et.10
- Maximum height: 4S+P+13E

#### DESCRIPTION

Office space for rent Bucharest, located close to Victoriei Avenue, a few minutes away from Victoria Square and Charles de Gaulle Square. Facilities: - false ceiling;

- Telephone and computer network;
- Cable Internet;
- Air conditioning;
- security;
- reception; kitchen and wash room, card control access Parking places;