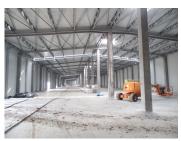

concrete floor 9 drive in doors;

fire prevention system - interior and exterior hydrant system;

sprinkler system, smoke vents

all utilities available: water-well shaft, sewerage, gas, electricity 220/380, installed power 900KVA;

heavy truck access door;

minimum lettable office area: 50-400 sqm warehouse: 8,800 sqm (4 x 2,200 sqm)

Offices: 400 sqm (Gf+1)

4.5 € /sqm/month + VAT – warehouse 7 € /sqm/month + VAT – office spaces