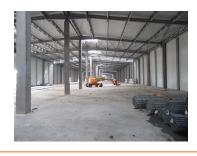

concrete floor 9 drive in doors;

fire prevention system - interior and exterior hydrant system;

sprinkler system, smoke vents

all utilities available: water-well shaft, sewerage, gas, electricity 220/380, installed power 900KVA;

heavy truck access door;

minimum lettable office area: 50-400 sqm warehouse: 8,800 sqm (4 x 2,200 sqm)

Offices: 400 sqm (Gf+1)

4.5 € /sqm/month + VAT – warehouse 7 € /sqm/month + VAT – office spaces