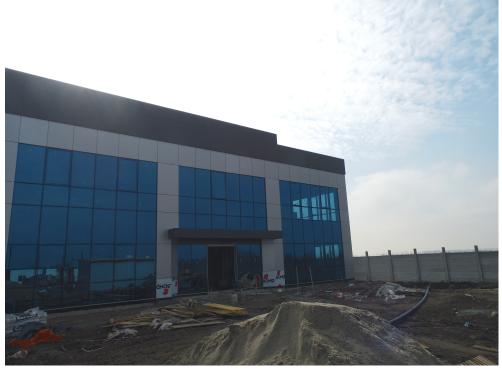

## **DESCRIPTION**

The industrial space offered for rent is situated in North -Eastern side of Bucharest, having direct access to DN2 Bucuresti-Urziceni and to the Ring Road.

Description:

usable height: 7.5 -9 m