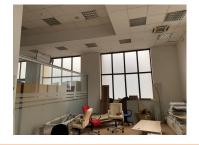

### DESCRIPTION

The office spaces are situated between Unirii Boulevard and Bucharest Mall. A Building: B+GF+Mezanine+4F B Building: GF+2F+terrace C Building: B+GF+2F+terrace Built area: 8,840 sqm Usable area: 5,000 sqm Land plot area: 4,797 sqm **Facilities:** false ceiling; parking places;

## FINISHES/EQUIPMENT

• Others: AC, Heating System, Internet and Voice Connection, Insulated Windows, Faience, Sandstone, Parquet

10 EUR sqm + VAT

0.01 ETHEREUM sqm + VAT

REGATTA® - Leader of Romanian Real Estate Brands Phone: 021.232.90.12, 021.232.90.88 /// E-mail: office@regatta.ro