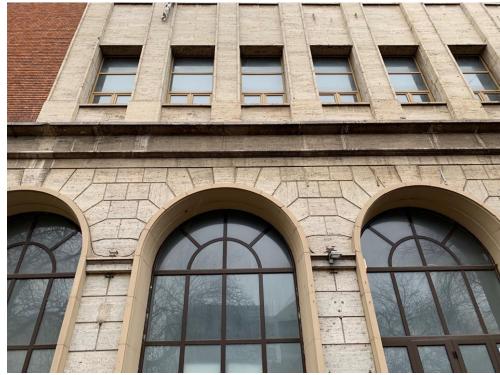

# Unirii Blvd

### DESCRIPTION

The office spaces are situated between Unirii Boulevard and Bucharest Mall. A Building: B+GF+Mezanine+4F B Building: GF+2F+terrace C Building: B+GF+2F+terrace Built area: 8,840 sqm Usable area: 5,000 sqm Land plot area: 4,797 sqm **Facilities:** false ceiling; parking places;