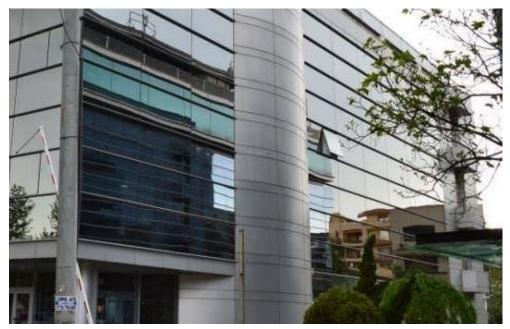

# Herastrau

## **CARACTERISTICS**

► AREA: Herastrau

▶ Usable surface: 450 sqm

Floor: 5

Maximum height: S+P+5E

#### **DESCRIPTION**

Office spaces for rent situated in Northern side of Bucharest, very close to Herastrau Park and Aviatorilor Boulevard. Facilities:

- air conditioning
- false ceiling
- terraces
- security
- reception
- parking places