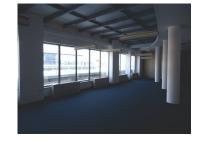

### Layout

Available areas:

5th Floor: 450 sqm

Maintenance: 3.5 Euro/ sqm/ month + VAT

Available: immediately.

#### **DESCRIPTION**

Office spaces for rent situated in Northern side of Bucharest, very close to Herastrau Park and Aviatorilor Boulevard. Facilities:

- air conditioning
- false ceiling
- terraces
- security
- reception
- parking places