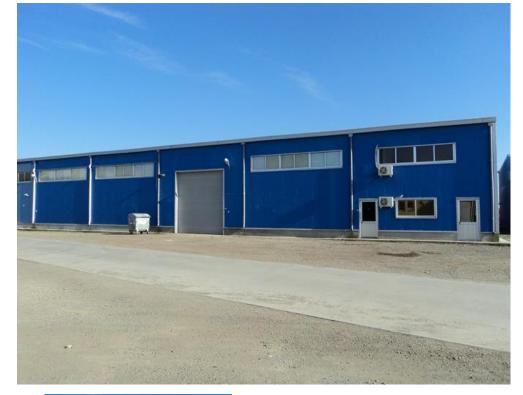

## CARACTERISTICS

THE REAL ESTATE COMPANY SINCE 1993

- AREA: DN 5
- **Usable surface**: 2600 sqm

**DN 5** 

Construction year: 2009

## DESCRIPTION

Warehouse space for rent Bucharest located in the southern area of Bucharest, near the Gara Progresu with very easy access from Giurgiului Road. Available surfaces:

WAREHOUSE: 1,500 sqm + OFFICE: 100 sqm WAREHOUSE: 800 sqm + OFFICES: 200 sqm Facilities:

- 7.5 meters high;
- truck access door (4 x 4.5);
- Office inside the warehouse;
- air conditioning, central heating and gas hot air generator inside the warehouse 66 KW;
- All utilities (electricity 50 KVA, water, gas,
- sewerage for industrial discharges 30 mc, computer and telephone network);
- Concrete platform;
- Quartz floor;