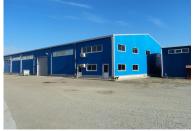

## CARACTERISTICS

THE REAL ESTATE COMPANY SINCE 1993

- AREA: DN 5
- **Usable surface**: 2600 sqm

**DN 5** 

Construction year: 2009

## DESCRIPTION

Warehouse space for rent Bucharest located in the southern area of Bucharest, near the Gara Progresu with very easy access from Giurgiului Road. Available surfaces:

WAREHOUSE: 1,500 sqm + OFFICE: 100 sqm WAREHOUSE: 800 sqm + OFFICES: 200 sqm Facilities:

- 7.5 meters high;
- truck access door (4 x 4.5);
- Office inside the warehouse;
- air conditioning, central heating and gas hot air generator inside the warehouse 66 KW;
- All utilities (electricity 50 KVA, water, gas,
- sewerage for industrial discharges 30 mc, computer and telephone network);
- Concrete platform;
- Quartz floor;