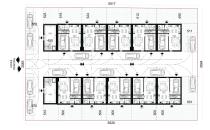

## DESCRIPTION

The land plot offered for sale is situated in Pipera area and is an excellent option for development of mixed buildings offices, services, apartment, retail. The land plot has an opening of 36 m to a main street.