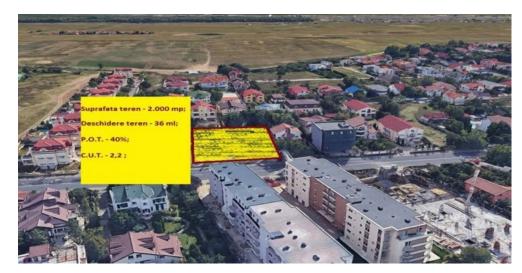

## CARACTERISTICS

- AREA: Pipera
- **Usable surface**: 2000 sqm
- **POT**: 40
- **CUT**: 2.2
- End-use: Constructii Retail
- Opening: 36
- No. of openings: 1

## DESCRIPTION

The land plot offered for sale is situated in Pipera area and is an excellent option for development of mixed buildings offices, services, apartment, retail. The land plot has an opening of 36 m to a main street.

Land plot area: 2,000 sqm Utilities: sewerage, water, electricity, gas; Urbanism coefficient: POT max 40%

CUT max 2.2 Sale price: 900 Euro/ sqm + VAT

900 EUR sqm + VAT

0.01 BITCOIN sqm + VAT 0.65 ETHEREUM sqm + VAT