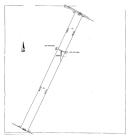

## **CARACTERISTICS**

► AREA: Pitesti

▶ Usable surface: 95015 sqm

End-use: Industrial

▶ Opening: 78

## **DESCRIPTION**

The land plot offered for sale is situated in Arges county with a frontage of 78 m to DJ Cateasca - Pitesti and being situated at around 2 km distance from A1 Bucuresti - Pitesti and from the bridge Oarja - Catanele.