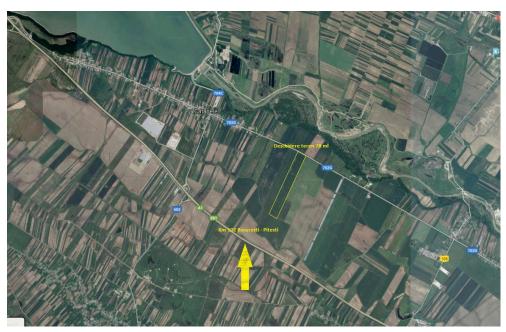

## **DESCRIPTION**

The land plot offered for sale is situated in Arges county with a frontage of 78 m to DJ Cateasca - Pitesti and being situated at around 2 km distance from A1 Bucuresti - Pitesti and from the bridge Oarja - Catanele.

The gas and electricity are available at the main street DJ Cateasca - Pitesti.

Very close were built or are under construction many industrial properties, the most important is Dacia Renault at around 2 km distance and CTP Industrial Park at around 3.5 km