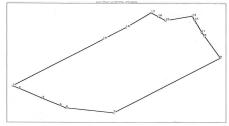

## **CARACTERISTICS**

► AREA: Chitila

▶ Usable surface: 33656 sqm

End-use: Industrial

▶ Opening: 85

Due to its location and to its large and generous opening to a main street, the land plot is perfectly suitable for warehouse/ storage area, showroom and offices.

Description:

Land plot area: 33,656 sqm;

Frontage: 85 m;

The land plot belongs to a company. Utilities: electricity, gas, water;

28 EUR sqm + VAT

0.02 ETHEREUM sqm + VAT