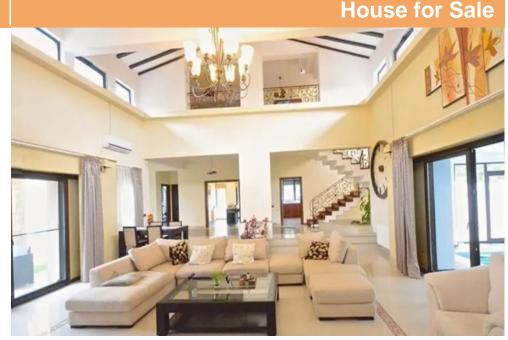

## **DESCRIPTION**

Special villa located in Baneasa - Pipera neighborhood and it has easy access to the city center.

The villa consists of: ground floor, 1st floor and 2nd floor.

Ground

floor: hall, living room, dinning, office, fitness room with sauna,

office, room, kitchen, room, bathroom, technical space, indoor pool,

garage, terrace;

1st floor: hall, 3 bedrooms, 2 bathrooms, closed terrace, open terrace;

2nd floor: hall, living room, bedroom, bathroom, terrace.