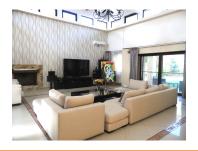

## **DESCRIPTION**

Special villa located in Baneasa - Pipera neighborhood and it has easy access to the city center.

The villa consists of: ground floor, 1st floor and 2nd floor.

Ground

floor: hall, living room, dinning, office, fitness room with sauna,

office, room, kitchen, room, bathroom, technical space, indoor pool,

garage, terrace;

1st floor: hall, 3 bedrooms, 2 bathrooms, closed terrace, open terrace;

2nd floor: hall, living room, bedroom, bathroom, terrace.