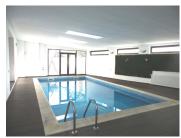

## FINISHES/EQUIPMENT

Furniture: Partial Furnished

Others: Pool, AC, Heating System, fireplace, Sandstone, Faience, Insulated Windows, Parquet, Garage, Sauna, Jacuzzi, SPA

office, room, kitchen, room, bathroom, technical space, indoor pool,

garage, terrace;

1st floor: hall, 3 bedrooms, 2 bathrooms, closed terrace, open terrace;

2nd floor: hall, living room, bedroom, bathroom, terrace.