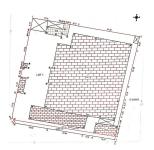

## **CARACTERISTICS**

AREA: Giurgiului

▶ Usable surface: 3215 sqm Land Surface: 5116 sqm

**▶ POT**: 20 ▶ CUT: 1.4

▶ End-use: Constructii Retail

▶Opening: 140 No. of openings: 2 Land construction: Yes ▶ Construction permit: Yes

## **DESCRIPTION**

The property offered for sale is situated in South area of Bucharest with easy access to all the main road.

The property is rented and produce incomes.

140 m frontage at 2 streets.

The property is composed from a land plot of 5,116 sqm

Buildings with a total area of: 3,215 sqm

access to means of transportation

electricity 220/380V;

gas;

water, sewerage;

 $H \max = P + 10$ 

**POT max = 20%** 

CUT max = 1,4