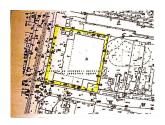

## **CARACTERISTICS**

AREA: Giurgiului

▶ Usable surface: 3215 sqm Land Surface: 5116 sqm

**▶ POT**: 20 ▶ CUT: 1.4

▶ End-use: Constructii Retail

▶Opening: 140 No. of openings: 2 Land construction: Yes ▶ Construction permit: Yes

## **DESCRIPTION**

The property offered for sale is situated in South area of Bucharest with easy access to all the main road.

The property is rented and produce incomes.

140 m frontage at 2 streets.

The property is composed from a land plot of 5,116 sqm

Buildings with a total area of: 3,215 sqm

access to means of transportation

electricity 220/380V;

gas;

water, sewerage;

 $H \max = P + 10$ 

**POT max = 20%** 

CUT max = 1,4