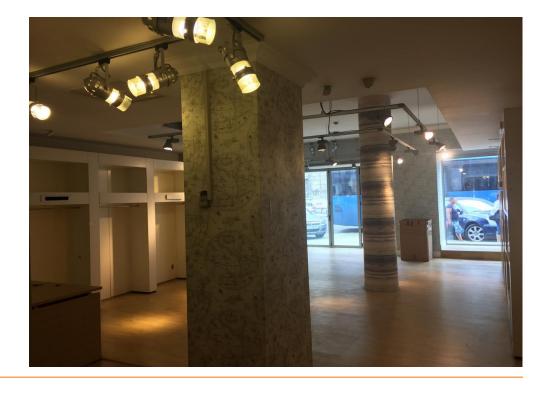

## **DESCRIPTION**

The commercial space is situated in Kogalniceanu Boulevard area benefiting of a great visibility and great pedestrian and car traffic.

The commercial space is disposed on Ground Floor and on the Basement.

#### Facilities:

- shopping window 12 m
- arranged

The space is divided in: 1st space: 81 sqm

2nd space: 175mp (110sqm-ground floor + 65 sqm-basement)

The spaces are rented.

The building is included in U3 category.