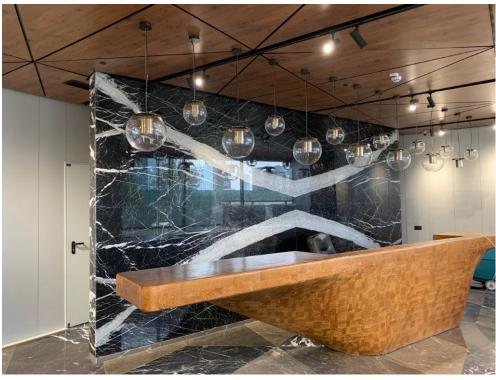

### **DESCRIPTION**

Office space for rent in Bucharest in a class A building with an exceptionally position, located in the northern area of the city, close to other important business centers in Bucharest.

Facilities:

- Open space
- 6 people elevators, 3 entries
- Suspended ceilings, raised floors
- Generator, system heating / cooling
- Telephone, internet

- Air conditioning
- 24 hour security and surveillance cameras, alarm system
- kitchenettes
- Ventilation system with 4 pipes
- Access control 24 h
- Indoor parking places 60 euro / parking space.