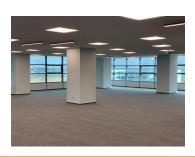

### **DESCRIPTION**

Office space for rent in Bucharest in a class A building with an exceptionally position, located in the northern area of the city, close to other important business centers in Bucharest.

Facilities:

- Open space
- 6 people elevators, 3 entries
- Suspended ceilings, raised floors
- Generator, system heating / cooling
- Telephone, internet

- Air conditioning
- 24 hour security and surveillance cameras, alarm system
- kitchenettes
- Ventilation system with 4 pipes
- Access control 24 h
- Indoor parking places 60 euro / parking space.