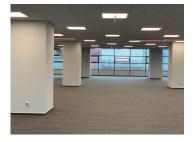

### **DESCRIPTION**

Office space for rent in Bucharest in a class A building with an exceptionally position, located in the northern area of the city, close to other important business centers in Bucharest.

Facilities:

- Open space
- 6 people elevators, 3 entries
- Suspended ceilings, raised floors
- Generator, system heating / cooling
- Telephone, internet

- Air conditioning
- 24 hour security and surveillance cameras, alarm system
- kitchenettes
- Ventilation system with 4 pipes
- Access control 24 h
- Indoor parking places 60 euro / parking space.