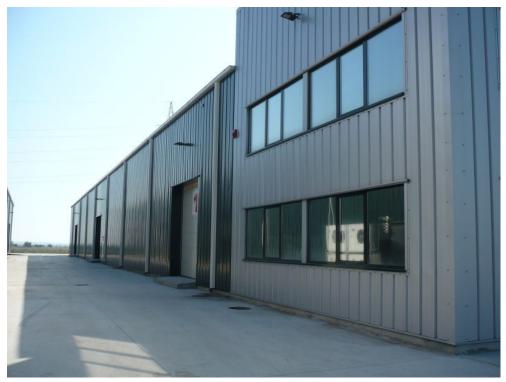

#### **DESCRIPTION**

The logistic park is situated in Buftea, Tamasi Road - Ilfov County, at only 500 m away from Buftea railway station. The access is very easy to make both from Bucuresti - Targoviste (DN1A) road and from Bucuresti - Ploiesti road (DN1).

Description:

maximum height: 9 m minimum height: 7m

heavy truck access doors (4m X4m);

smoke detectors;