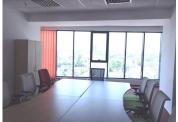

#### FINISHES/EQUIPMENT

• Others: Parking, Security, Alarm system, Fire Protection, intercall, AC, Elevator, Heating System, Internet and Voice Connection, TV Cable, Asphalted access, Garage, Sandstone, Faience, Insulated Windows, open space/nivel; lumina naturala pe toate laturile; grupuri sanitare si bucatarie amenajate; climatizare-HVAC; sisteme moderne de telecomunicatii; generator de rezerva; control acces; securitate 24h/24h

### DESCRIPTION

Office building offered for rent is situated in Pipera area, next to Porsche Nord showroom; The indicated area has known a great development in the last years.

- Facilities:
- Open space / level;
- Natural light on all sides;
- Air conditioning-HVAC -4 pipes;
- technological floor;
- sprinkler system
- power generator;
- Parking places;
- Modern telecommunication systems