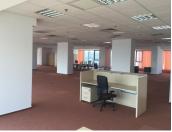

#### FINISHES/EQUIPMENT

• Others: Parking, Security, Alarm system, Fire Protection, intercall, AC, Elevator, Heating System, Internet and Voice Connection, TV Cable, Asphalted access, Garage, Sandstone, Faience, Insulated Windows, open space/nivel; lumina naturala pe toate laturile; grupuri sanitare si bucatarie amenajate; climatizare-HVAC; sisteme moderne de telecomunicatii; generator de rezerva; control acces; securitate 24h/24h

### DESCRIPTION

Office building offered for rent is situated in Pipera area, next to Porsche Nord showroom; The indicated area has known a great development in the last years.

- Facilities:
- Open space / level;
- Natural light on all sides;
- Air conditioning-HVAC -4 pipes;
- technological floor;
- sprinkler system
- power generator;
- Parking places;
- Modern telecommunication systems