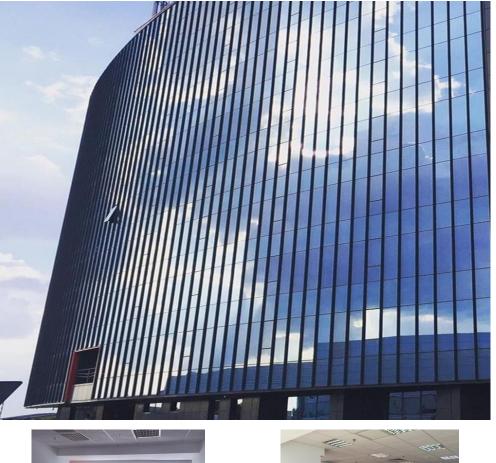

#### CARACTERISTICS

- AREA: Pipera
- Usable surface: 8333 sqm
- Built surface: 12000 sqm
- Land Surface: 2400 sqm
- Parking places: 90
- Construction year: 2007
- Maximum height: S+P+M+10 E

#### FINISHES/EQUIPMENT

• Others: Parking, Security, Alarm system, Fire Protection, intercall, AC, Elevator, Heating System, Internet and Voice Connection, TV Cable, Asphalted access, Garage, Sandstone, Faience, Insulated Windows, open space/nivel; lumina naturala pe toate laturile; grupuri sanitare si bucatarie amenajate; climatizare-HVAC; sisteme moderne de telecomunicatii; generator de rezerva; control acces; securitate 24h/24h

### DESCRIPTION

Office building offered for rent is situated in Pipera area, next to Porsche Nord showroom; The indicated area has known a great development in the last years.

- Facilities:
- Open space / level;
- Natural light on all sides;
- Air conditioning-HVAC -4 pipes;
- technological floor;
- sprinkler system
- power generator;
- Parking places;
- Modern telecommunication systems