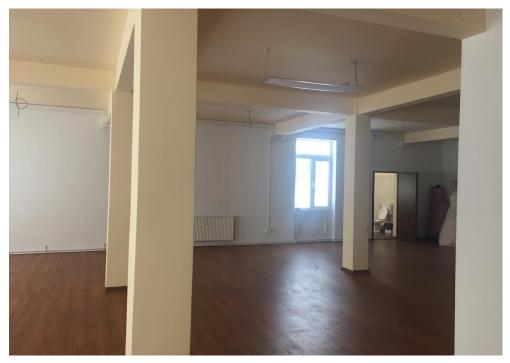

## **DESCRIPTION**

Office building offered for rent at only 2 minutes distance from Universitatii Square benefiting of good connections to all means of transportation.

Facilities:

fully renovated building;

own central heating on each floor;

sanitary group on each floor

three phase electricity, parquet, carpentry;

the spaces are open space with easy partition;

Courtyard: 250 sqm

Total usable area: 809.25 sqm Ground floor usable area: 193.91 sqm 1st Floor usable area: 201.84 sqm 2nd Floor usable area: 207.32 sqm Semi-basement: 206.18 sqm