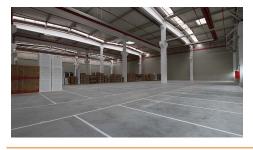

The industrial space has a surface of 52,850 sqm.

The spaces available for rent, in this moment, are the following: Warehouse/ storage area: 7,420 sqm (4,188 sqm + 3,232 sqm)

Standard amenities:

8 m usable height

industrial floor;

automatic industrial doors;

offices from sandwich panels

sanitary facilities;

gas radiant tube heaters for warehouse;

gas central heating for offices;

water supply and sanitation;

separately metered utilities;