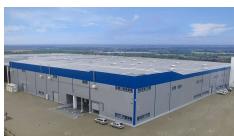

## **CARACTERISTICS**

AREA: Craiova

► Usable surface: 52850 sqm ► Land Surface: 130000 sqm

## **DESCRIPTION**

The industrial spaces offered for rent are situated in a premium industrial location in Craiova, offering easy access to Bucuresti - Pitesti highway, to Craiova International Airport and to city center.

The industrial space has a surface of 52,850 sqm.

The spaces available for rent, in this moment, are the following: Warehouse/ storage area: 7,420 sqm (4,188 sqm + 3,232 sqm)

Standard amenities:

8 m usable height