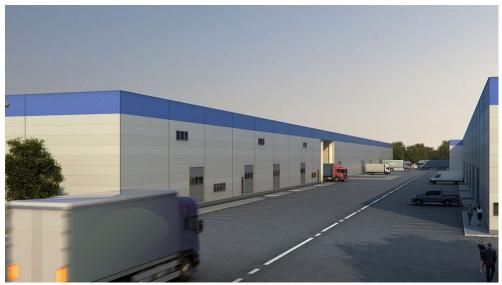

## **DESCRIPTION**

The industrial spaces offered for rent are situated in a premium industrial location in Craiova, offering easy access to Bucuresti - Pitesti highway, to Craiova International Airport and to city center.

The industrial space has a surface of 52,850 sqm.

The spaces available for rent, in this moment, are the following: Warehouse/ storage area: 7,420 sqm (4,188 sqm + 3,232 sqm)

Standard amenities:

8 m usable height