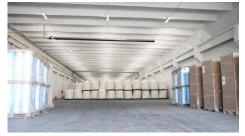

The industrial space has a surface of 25.824 sqm.

The spaces available for rent, in this moment, are the following:

Warehouse/ storage area: 4,645 sqm ( there are included the office spaces 250 sqm - 125 sqm/ flor)

Standard amenities:

9-12 m usable height concrete structure, sandwich panels and brick walls; concrete floor; automatic industrial doors; offices from sandwich panels sanitary facilities; gas radiant tube heaters for warehouse; gas central heating for offices; water supply and sanitation; single phase and three phase electric power separately metered utilities; outdoor video surveillance; permit from the Fire Department for the activity in the warehouse interior and exterior hydrants parking;