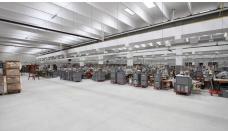

The industrial space has a surface of 25.824 sqm.

The spaces available for rent, in this moment, are the following:

Warehouse/ storage area: 4,645 sqm ( there are included the office spaces 250 sqm - 125 sqm/ flor)

Standard amenities:

9-12 m usable height concrete structure, sandwich panels and brick walls; concrete floor; automatic industrial doors; offices from sandwich panels sanitary facilities; gas radiant tube heaters for warehouse; gas central heating for offices; water supply and sanitation; single phase and three phase electric power separately metered utilities; outdoor video surveillance; permit from the Fire Department for the activity in the warehouse interior and exterior hydrants parking;