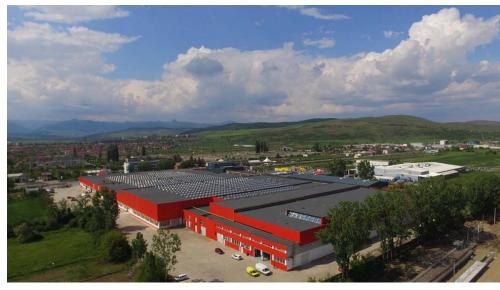

## **DESCRIPTION**

The industrial spaces offered for rent are situated in a premium location close to A1 Highway Sibiu - Nadlac and from Alba Iulia`s city Ring Road, being at only 70 km distance from International Airport Sibiu.

The industrial space has a surface of 25.824 sqm.

The spaces available for rent, in this moment, are the following:

Warehouse/ storage area: 4,645 sqm ( there are included the office spaces 250 sqm - 125 sqm/ flor)