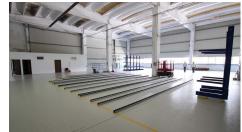

#### Warehouse/ storage area: 1,290 sqm + 923 sqm Offices: 303 sqm (Rental price: 5Euro/sqm/month + VAT) Standard amenities: 6m usable height concrete structure, sandwich panels and brick walls; concrete floor; automatic industrial doors; offices from sandwich panels sanitary facilities; gas radiant tube heaters for warehouse; gas central heating for offices; water supply and sanitation; single phase and three phase electric power separately metered utilities; outdoor video surveillance; permit from the Fire Department for the activity in the warehouse interior and exterior hydrants parking;