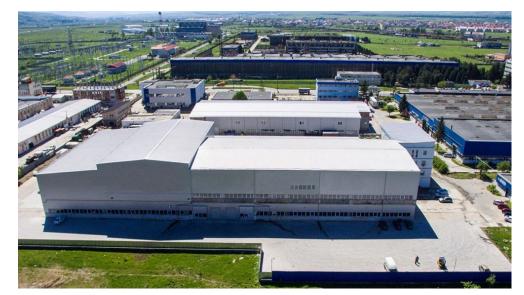

## DESCRIPTION

The industrial spaces offered for rent are situated in a premium location inside of the Eastern Industrial Area of Sibiu city, close to A1 Highway Sibiu - Nadlac and to the Ring Road, offering easy access both to the International Airport Sibiu and to the city center. The industrial space has a surface of 45,000 sqm of which 17.800 sqm are industrial spaces and offices.