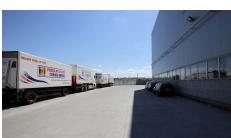

#### Warehouse/ storage area: 1,290 sqm + 923 sqm Offices: 303 sqm (Rental price: 5Euro/sqm/month + VAT) Standard amenities: 6m usable height concrete structure, sandwich panels and brick walls; concrete floor; automatic industrial doors; offices from sandwich panels sanitary facilities; gas radiant tube heaters for warehouse; gas central heating for offices; water supply and sanitation; single phase and three phase electric power separately metered utilities; outdoor video surveillance; permit from the Fire Department for the activity in the warehouse interior and exterior hydrants parking;