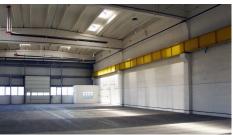

The spaces available for rent, in this moment, are the following:7.200 sqm

Standard amenities:

6m usable height

concrete structure, sandwich panels and brick walls;

concrete floor;

automatic industrial doors;

offices from sandwich panels

sanitary facilities;

gas radiant tube heaters for warehouse;

gas central heating for offices;

water supply and sanitation;

single phase and three phase electric power

separately metered utilities;

outdoor video surveillance;

permit from the Fire Department for the activity in the warehouse

interior and exterior hydrant

On demand the industrial park can be upgraded with the following:

bridge cranes

refrigeration units;

loading/unloading ramps (docking station)

epoxy/anti-static/quartz flooring

sprinkler, smoke vents, exhaust system;