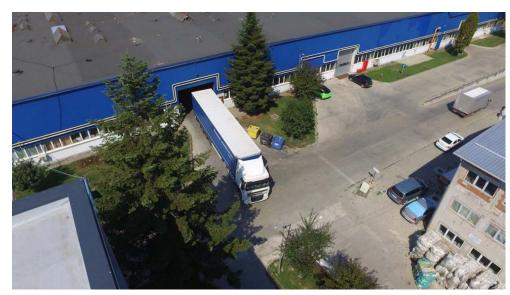

## **DESCRIPTION**

The industrial spaces offered for rent are situated in a premium location inside of the Eastern Industrial Area of Sibiu city, close to A1 Highway Sibiu - Nadlac and to the Ring Road, offering easy access both to the International Airport Sibiu and to the city center. The industrial space has a surface of 45,000 sqm of which 17.800 sqm are industrial spaces and offices.

The spaces available for rent, in this moment, are the following:7.200 sqm

Standard amenities:

6m usable height

concrete structure, sandwich panels and brick walls;

concrete floor;

automatic industrial doors;