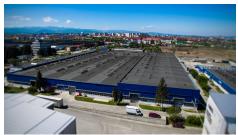

## **DESCRIPTION**

The industrial spaces offered for rent are situated in a premium location inside of the Eastern Industrial Area of Sibiu city, close to A1 Highway Sibiu - Nadlac and to the Ring Road, offering easy access both to the International Airport Sibiu and to the city center. The industrial space has a surface of 45,000 sqm of which 17.800 sqm are industrial spaces and offices.