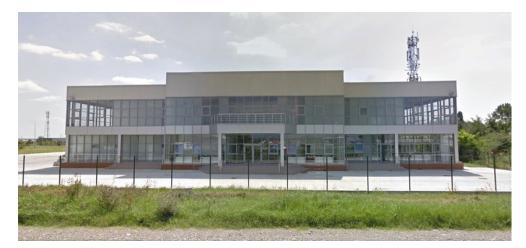

#### DESCRIPTION

Industrial park situated at only 5 km distance from Ploiesti, in Eastern side of the city very close to Bucuresti-Brasov Highway and the city's ring road. Offices: A class office building: 1,340 sqm Facilities: GF+1 F (670 sqm/ level) concrete platform with 50 cars capacity; high quality of materials: granite, stainless steel railings, wooden doors; video monitoring; fire prevention system with alarm system; anti-burglary system; toilet on each floor;