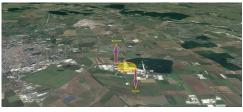

#### DESCRIPTION

Industrial park situated at only 5 km distance from Ploiesti, in Eastern side of the city very close to Bucuresti-Brasov Highway and the city's ring road. Offices: A class office building: 1,340 sqm Facilities: GF+1 F (670 sqm/ level) concrete platform with 50 cars capacity; high quality of materials: granite, stainless steel railings, wooden doors; video monitoring; fire prevention system with alarm system; anti-burglary system; toilet on each floor;