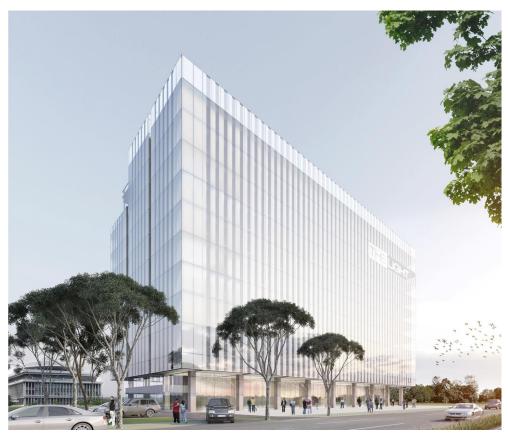

# Politehnica

#### **CARACTERISTICS**

► AREA: Politehnica

► Usable surface: 21653 sqm ► Built surface: 31893 sqm ► Construction year: 2019

Maximum height: 2S+P+10E+1E tehnic

#### **DESCRIPTION**

Office building offered for rent, situated very close to Politehnica subway station, benefiting of all means of transportation, and of an extremelly easy access to all the important point of interest in the city.