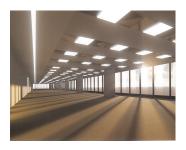

### Layout

Available area:

3rd Floor: 490 sqm

8th Floor: 1,046 sqm

Facilities:

A+ class office building;

Natural light;

BMS;

Fire prevention system; high speed elevator;

LED lights; parking places; bicycle parking; loading stations for electric vehicles; Maintenance: 3 Euro/sqm/month+ VAT Parking places: 85 Euro/place/month+ VAT