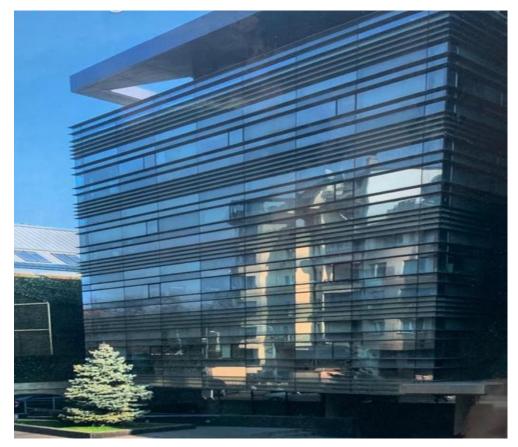

## **Kiseleff Blvd**

## CARACTERISTICS

- AREA: Kiseleff Blvd
- **Usable surface**: 6060 sqm
- Land Surface: 1171 sqm
- Parking places: 38
- Construction year: 2019
- Maximum height: 2S+P+M+4E

## DESCRIPTION

The office building offered for rent is situated very close to Kiseleff road at only a few minutes distance from Arcul de Triumf.

Facilities:

- own central heating
- air conditioning;
- carpet;
- sanitary groups;
- security system;
- 38 parking places in the underground;
- ISU authorization;