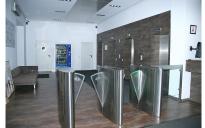

## **DESCRIPTION**

The office spaces offered for rent are situated in a building in Parliament Square, Marriott Grand Hotel. Facilities:

access control; system

false ceiling with built in lights;

fiber optic and PC and Phone network;

fire prevention system with 24/7 monitoring;

air conditioning;

3 elevators, reception;

Land plot: 1,140 sqm Total usable area: 7,833 sqm Usable area/ floor 500 sqm

Parking places: 58

Maintenance: 2 Euro/ sqm/month + VAT