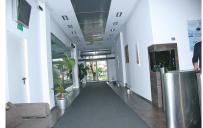

## **DESCRIPTION**

The office spaces offered for rent are situated in a building in Parliament Square, Marriott Grand Hotel. Facilities:

access control; system

false ceiling with built in lights;

fiber optic and PC and Phone network;

fire prevention system with 24/7 monitoring;

air conditioning;

3 elevators, reception;

Land plot: 1,140 sqm Total usable area: 7,833 sqm Usable area/ floor 500 sqm

Parking places: 58

Maintenance: 2 Euro/ sqm/month + VAT