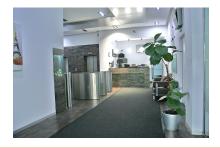

## **DESCRIPTION**

The office spaces offered for rent are situated in a building in Parliament Square, Marriott Grand Hotel. Facilities:

access control; system

false ceiling with built in lights;

fiber optic and PC and Phone network;

fire prevention system with 24/7 monitoring;

air conditioning;

3 elevators, reception;

Land plot: 1,140 sqm Total usable area: 7,833 sqm Usable area/ floor 500 sqm

Parking places: 58

Maintenance: 2 Euro/ sqm/month + VAT