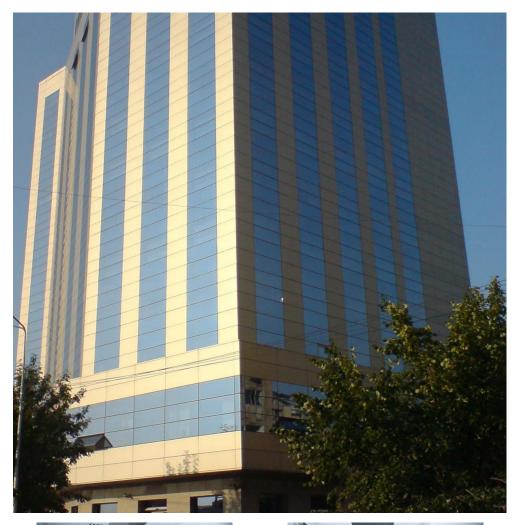

## 13 Septembrie

## **CARACTERISTICS**

► AREA: 13 Septembrie ► Usable surface: 7833 sqm ► Land Surface: 1140 sqm

Parking places: 58

Maximum height: S+P+11

## **DESCRIPTION**

The office spaces offered for rent are situated in a building in Parliament Square, Marriott Grand Hotel. Facilities:

access control; system

false ceiling with built in lights;

fiber optic and PC and Phone network;