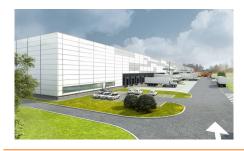

### **DESCRIPTION**

The logistic park is situated in North Western side of Bucharest, an area with a good logistic development benefiting of good access both to the Ring Road and to DN7.

Description:

usable height 11.5m;