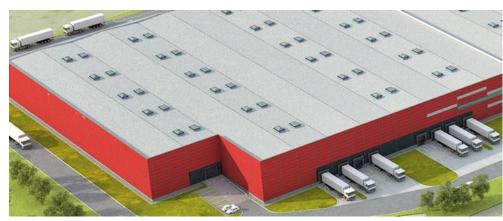

#### **CARACTERISTICS**

► AREA: Soseaua Chitilei
► Usable surface: 72900 sqm
► Built surface: 76340 sqm
► Land Surface: 136380 sqm

### **DESCRIPTION**

The logistic park is situated in North Western side of Bucharest, an area with a good logistic development benefiting of good access both to the Ring Road and to DN7.

Description:

usable height 11.5m;