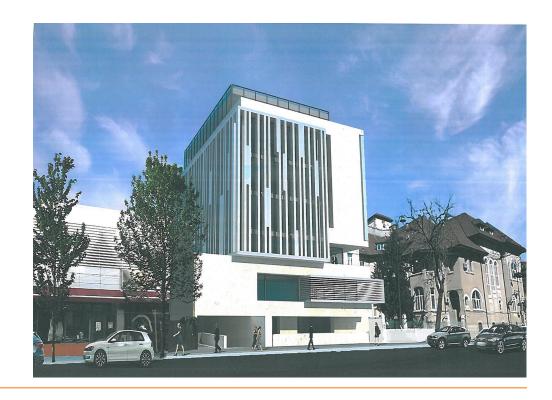

## Kiseleff Blvd

#### **CARACTERISTICS**

► AREA: Kiseleff Blvd

▶ Usable surface: 4302 sqm

▶ Built surface: 5847 sqm

Parking places: 50

Construction year: 2019

Maximum height: 2S+P+6E

#### **DESCRIPTION**

Office building for rent situated very close to Kiseleff road at only a few minutes distance from Arcul de Triumf.

Facilities:

A class office building own central heating

HVAC carpet fitted sanitary groups parking places