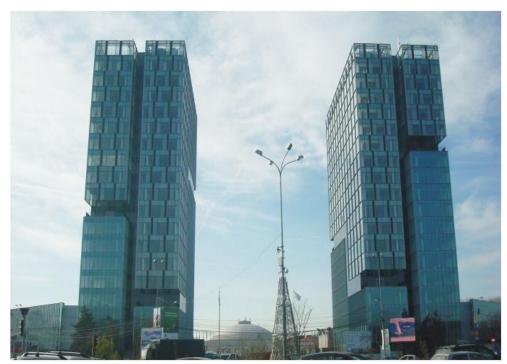

## Presei Libere Square

## DESCRIPTION

Office building situated in Northern area of Bucharest, very close to Piata Presei Libere, World Trade Center and Romexpo Center. The office building benefits of easy access to all the important point of interest in the city, both to the International Airport and to city center, due to its connections to all means of transportation.