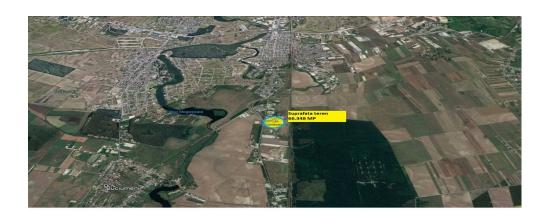

## **CARACTERISTICS**

►AREA: Buftea

Land Surface: 56429 sqm

End-use: Industrial

Land construction: Yes

## **DESCRIPTION**

The land plot offered for sale is situated in Northern area, having direct access to DN1 Bucuresti - Ploiesti, to DN7 Bucuresti - Targoviste and to the Ring Road. The plot of land belongs to Buftea city, Ilfov county.

Due to its location and to the generous frontage the land plot is suitable for industrial buildings, to a showroom or / and office building. Description:

Total land plot: 56,429 sqm

Frontage: 137 m

The property offered for sale is owned by a company.