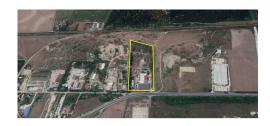

## **CARACTERISTICS**

►AREA: Buftea

Land Surface: 56429 sqm

End-use: Industrial

Land construction: Yes

Due to its location and to the generous frontage the land plot is suitable for industrial buildings, to a showroom or / and office building. Description:

Total land plot: 56,429 sqm

Frontage: 137 m

The property offered for sale is owned by a company.

Existing utilities: electricity; gas;

water;

Demolishable building: 6,273 sqm

3,200,000 EUR + VAT

42.04 BITCOIN + VAT

**1,932.93 ETHEREUM + VAT**