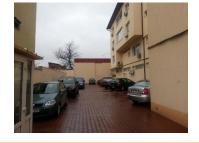

## CARACTERISTICS

- AREA: Ion Mihalache Blvd
- **Usable surface**: 1300 sqm
- Built surface: 1500 sqm
- No. of Rooms: 40
- Parking places: 30
- Construction year: 2000
- Maximum height: P+2+3R+M

FINISHES/EQUIPMENT • Others: AC, Heating System, Insulated Windows, Faience, Sandstone