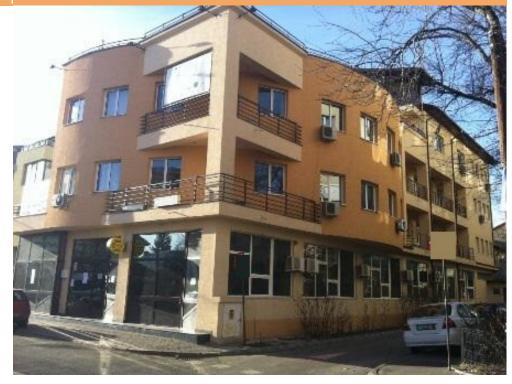

## CARACTERISTICS

- AREA: Ion Mihalache Blvd
- **Usable surface**: 1300 sqm
- Built surface: 1500 sqm
- No. of Rooms: 40
- Parking places: 30
- Construction year: 2000
- Maximum height: P+2+3R+M

FINISHES/EQUIPMENT • Others: AC, Heating System, Insulated Windows, Faience, Sandstone

## DESCRIPTION

Property for sale located in North area - Piata Chibrit - Ion Mihalache. Building for: offices, medical clinic, kindergarten, school or afterschool. PARKING FOR 30 CARS.

The building is divided and leased to a medical clinic, which wants to extend the contract for another 10 years.