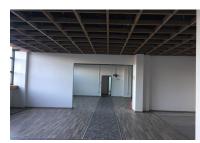

## DESCRIPTION

The building has a great location, being situated on DN1 and benefiting of its own parking.

Facilities: Built in 1976 The spaces are open space and allows easy partition; Elevator H=4.5 m/ level Generous parking in front of the building Own central heating, all utilities; The building could have different destinations: office, medical center, showroom; Total built area: 3,693 sqm Built area/level: 1,231 sqm Land plot: 3,715 sqm