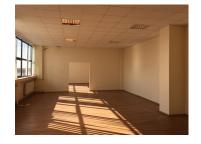

## DESCRIPTION

The building has a great location, being situated on DN1 and benefiting of its own parking.

Facilities: Built in 1976 The spaces are open space and allows easy partition; Elevator H=4.5 m/ level Generous parking in front of the building Own central heating, all utilities; The building could have different destinations: office, medical center, showroom; Total built area: 3,693 sqm Built area/level: 1,231 sqm Land plot: 3,715 sqm