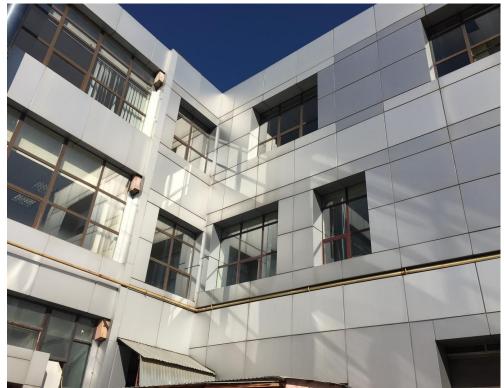

## DESCRIPTION

The building has a great location, being situated on DN1 and benefiting of its own parking.

Facilities: Built in 1976 The spaces are open space and allows easy partition; Elevator H=4.5 m/ level Generous parking in front of the building Own central heating, all utilities; The building could have different destinations: office, medical center, showroom; Total built area: 3,693 sqm Built area/level: 1,231 sqm Land plot: 3,715 sqm