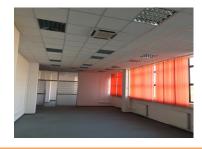

## DESCRIPTION

The building has a great location, being situated on DN1 and benefiting of its own parking.

Facilities: Built in 1976 The spaces are open space and allows easy partition; Elevator H=4.5 m/ level Generous parking in front of the building Own central heating, all utilities; The building could have different destinations: office, medical center, showroom; Total built area: 3,693 sqm Built area/level: 1,231 sqm Land plot: 3,715 sqm