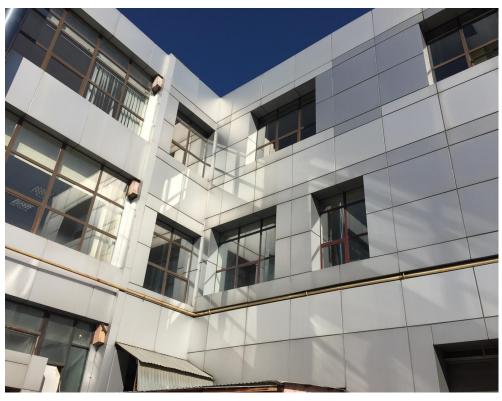

#### **DESCRIPTION**

The building has a great location, being situated on DN1 and benefiting of its own parking.

### Facilities:

Built in 1976

The spaces are open space and allows easy partition;

Elevator

H=4.5 m/ level

Generous parking in front of the building

Own central heating, all utilities;

The building could have different destinations: office, medical center, showroom;